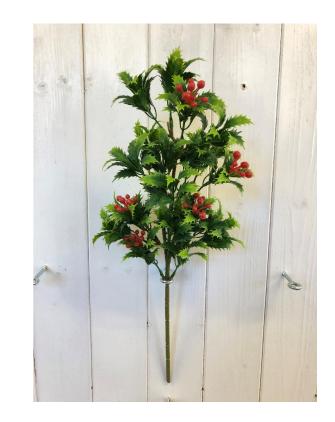

## Autumn / Winter 2021



New products in our Autumn Range include this Pumpkin shaped wreath





### Festive Bauble & Pinecone Range











# Champagne Pinecone & Copper Apple Range







### Large Poinsettia & Pinecone Range











### Plastic Holly Range







#### Mini Potted Range





If you are interested in any of our ranges or would like any more information on our products, please find our contact details below.

Florelle Import Co – Albany Works – Albany Road – Kirkheaton – Huddersfield – HD5 9UL Tel: 01484 353000 – Email: sales@florelle.co.uk – Web: www.florelle.co.uk Registered office: as above – Reg No. 880563 – VAT Reg No. 183 3494 46